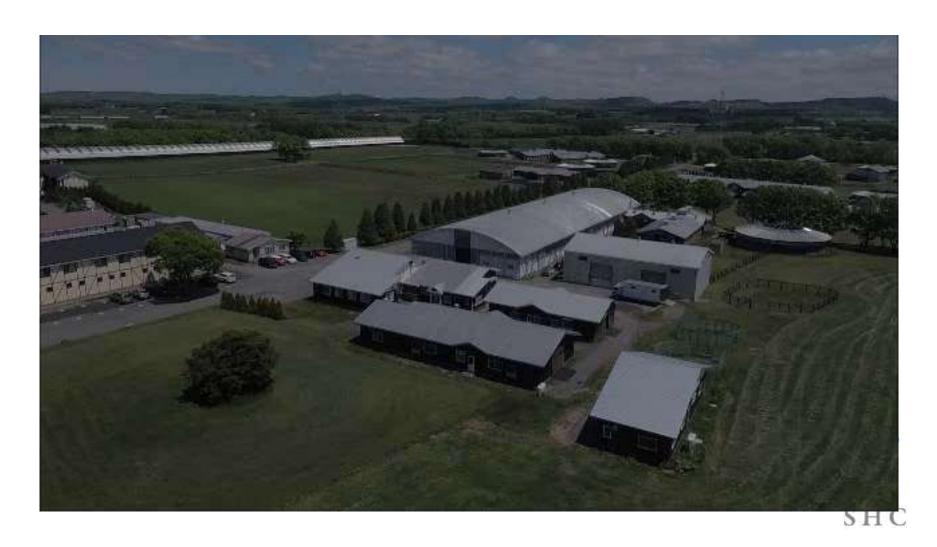

ferral Veterinarian
 Diagnosed by latest X-ray, Ultrasound, Endoscope, etc.
 Treated by Surgery under General Anesthesia
 Hospitalization for post Op. & serious Sickness (IM)
Equine General Hospital
 Surgery
  (Orthopedic/Abdominal/Upper Respiratory/Etc.)
  Internal Medicine, Pediatrics, Obstetrics
  Ophthalmology, Dermatology, Etc. Radiology
```

### Shadai Horse Clinic (2)

- Over 700 Surgical Cases under general anesthesia a Year
- 2,000 Referred Cases a Year
- Ambulatory Service to near Farms
- Horse Insurance
- 4 Equine Veterinary Surgeons & Me (over 10,000)
   2 Surgeons with over 1,000/2,000 Surgical cases
- 3 Veterinary Technicians & 1 Office Worker
- 2 Farriers

### Team(Family) Shadai Horse Clinic





#### Shadai Horse Clinic Northern Farm Airport (Thoroughbred Training Farm )









#### Sketch of Shadai Horse Clinic



### Main Equine Surgery @ SHC

Surgical Cases under General Anesthesia

12,283 (horses) ~2017

- Arthroscopic Surgery 5,012
- Limb Corrective Surgery 1,345

(included Implant Removal)

Upper Airway Surgery 1,024

Laryngeal Prosthesis Endoscopic Laser Surgery

- Laparotomy 788
- Wound Closure 599
- Fracture Repair (Internal Fixation) 360
- Laparoscopic Surgery 73