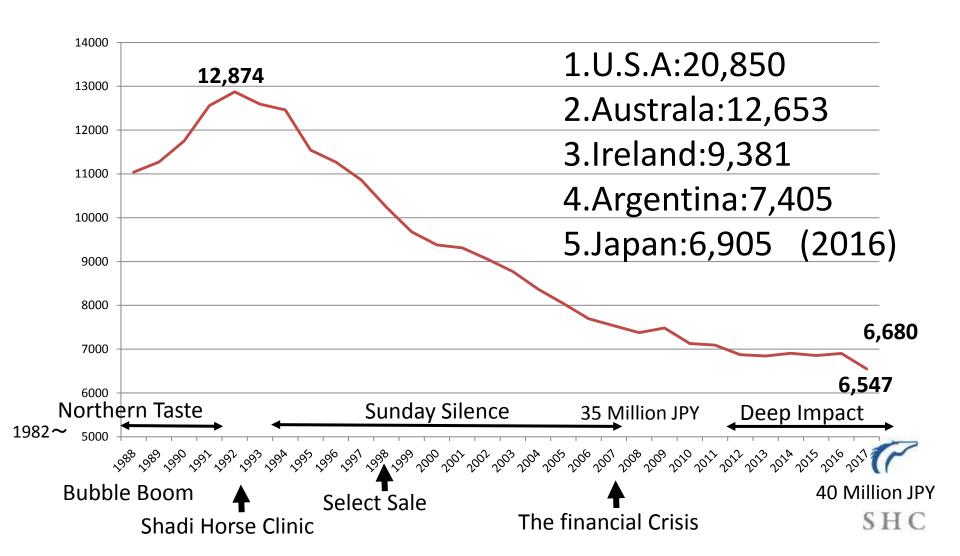

### Introduction

Thoroughbred Breeding
Equine Practice (Surgery)
in Hokkaido, Japan
The Farms of Shadai (社台)
Shadai Horse Clinic

#### Shadai Horse Clinic

Obihiro University of Agriculture & Veterinary Medicine

Masaaki Tagami

# Thoroughbred Breeding in Japan this 30 years Foals a Year



# Thoroughbred Breeding in Japan Area

- 6,547 Thoroughbreds on 2017
- Hokkaido 6,390 (97.6%)

Hidaka area: 5,126 Iburi area: 1,245

Shadai Group (Iburi): 1,048 (16.0%)

Other areas

Tohoku:84 Kanto:24 Kyushu:49



Tokaci:19

Iburi

Hidaka

Tohoku

Kanto

Kyushu

# Thoroughbred Breeding in Japan Sire

- 6,547 Thoroughbreds on 2017
- 215 Domestic Sires, 35 Foreign Sires
- Over 150 Foals : 4 (4) Sires
- 100-150 Foals : 10 (8) Sires
- 50-100 Foals : 40 (14) Sires
- Top 54 (26) Sires had 4,793Foals [73.2%]
   ():Sires of Shadai Stallion Station
- 3,895 mares covered by 29 Sires
   in Shadai Stallion Station on 2016





#### Introduction of Shadai

- Zenya Yoshida: Founder of Shadai Farm since 1955
   Northern Taste (82-92), Real Shadai, Tonybin
   Sunday Silence (95-2007)
  - Zenya Yoshida