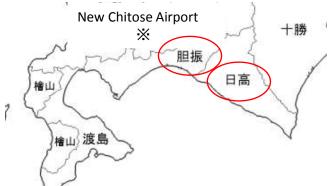

# Thoroughbred Breeding in Japan Area

- 6,547 Thoroughbreds on 2017
- Hokkaido 6,390 (97.6%)

Hidaka area: 5,126 Iburi area: 1,245

Shadai Group (Iburi): 1,048 (16.0%)

Other areas

Tohoku:84 Kanto:24 Kyushu:49

Tokaci:19

Iburi

Hidaka

Tohoku

Kanto

Kyushu