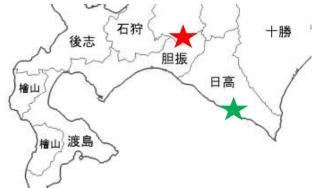

# Thoroughbred Breeding in Japan Area

- 6,547 Thoroughbreds on 2017
- Hokkaido 6,390 (97.6%)

Hidaka area: 5,126 Iburi area: 1,245

Shadai Group (Iburi): 1,048 (16.0%)

Other areas

Tohoku:84 Kanto:24 Kyushu:49

Tokaci:19

Iburi

Hidaka

Tohoku

Kanto

Kyushu