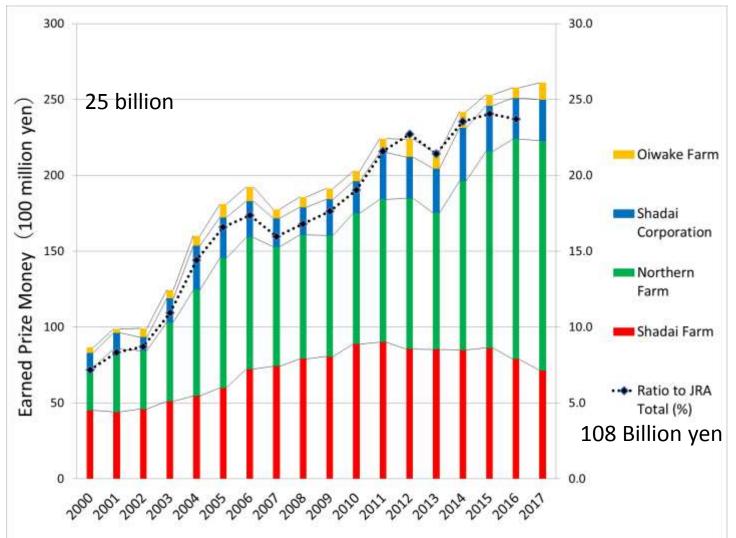

es
- Over 150 Foals : 4 (4) Sires
- 100-150 Foals : 10 (8) Sires
- 50-100 Foals : 40 (14) Sires
- Top 54 (26) Sires had 4,793Foals [73.2%]
   ():Sires of Shadai Stallion Station
- 3,895 mares covered by 29 Sires
   in Shadai Stallion Station on 2016





#### Introduction of Shadai

- Zenya Yoshida: Founder of Shadai Farm since 1955
   Northern Taste (82-92), Real Shadai, Tonybin
   Sunday Silence (95-2007)
  - Zenya Yoshida was dead Aug, 1993
- Teruya Yoshida : Shadai Farm (94-98,00- 03,09-10)
- Katsumi Yosida: Northern Farm (99,04-08,11-17)
- Haruya Yoshida : Oiwake Farm since 1996
- Shadai Corporation: 3 Brothers
   Shadai Stallion Station, Shadai Horse Clinic
   Shiraoi Farm, Hayakita Farm



# The Number of Broodmares of Shadai Group



## Prize Money earned by Farms of Shadai Group





### Equine Practitioners in Japan

350~400 Equine Practitioners
 /about 35,000 Veterinarians in Japan

• JRA: 100 JRA private: 40

• NRA: 20 NRA private: 50

Breeding Area (Hokkaido): 130

Other Areas: 30-40 (mainly for riding horse)

\* the number on slide is not accurate



# Equine Practitioners in Hokkaido (Breeding Area)

- NOSAI Minami (Agricutural Insurance Scheme)
   Hidaka area: 42 (not only horse)
- Shadai Group (Resident Vets./4 Farms): 23
- Shadai Horse Clinic: 5 & Stallion Station:2
- Hidaka Breeders Association: 8
- Private Practitioners: 30 (almost 1 Vet.)
- JRA:3, JBBA:3, BTC:4
- Farm Resident Vet. (1/1): 10-15



<sup>\*</sup> the number on slide is not accurate

### Equine Hospitals in Japan

Equine Surgical Facility (under general anesthesia)







Experienced Equin