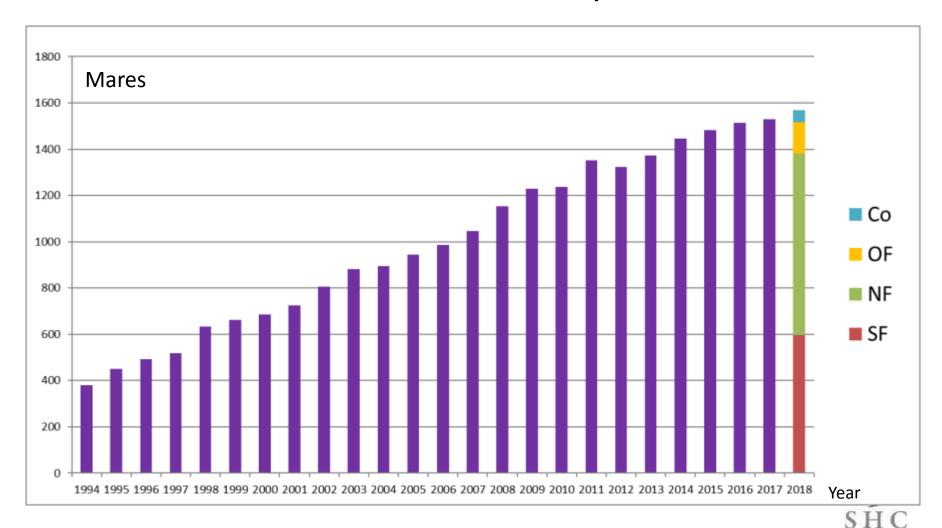

breds on 2017
- 215 Domestic Sires, 35 Foreign Sires
- Over 150 Foals : 4 (4) Sires
- 100-150 Foals : 10 (8) Sires
- 50-100 Foals : 40 (14) Sires
- Top 54 (26) Sires had 4,793Foals [73.2%]
   ():Sires of Shadai Stallion Station
- 3,895 mares covered by 29 Sires
   in Shadai Stallion Station on 2016





#### Introduction of Shadai

- Zenya Yoshida: Founder of Shadai Farm since 1955
   Northern Taste (82-92), Real Shadai, Tonybin
   Sunday Silence (95-2007)
  - Zenya Yoshida was dead Aug, 1993
- Teruya Yoshida : Shadai Farm (94-98,00- 03,09-10)
- Katsumi Yosida: Northern Farm (99,04-08,11-17)
- Haruya Yoshida : Oiwake Farm since 1996
- Shadai Corporation: 3 Brothers
   Shadai Stallion Station, Shadai Horse Clinic
   Shiraoi Farm, Hayakita Farm



# The Number of Broodmares of Shadai Group



## Prize Money earned by Farms of Shadai Group





### Equine Practitioners in Japan

350~400 Equine Practitioners
 /about 35,000 Veterinarians in Japan

• JRA: 100 JRA private: 40

• NRA: 20 NRA private: 50

Breeding Area (Hokkaido): 130

Other Areas: 30-40 (mainly for riding horse)

\* the number on slide is not accurate



# Equine Practitioners in Hokkaido (Breeding Area)

- NOSAI Minami (Agricutural Insurance Scheme)
   Hidaka area: 42 (not only horse)
- Shadai Group (Resident Vets./4 Farms): 23
- Shadai Horse Clinic: 5 & Stallion Station:2
- Hidaka Breeders Association: 8
- Private Practitioners: 30 (almost 1 Vet.)
- JRA:3, JBBA:3, BTC:4
- Farm Resident Vet. (1/1): 10-15



<sup>\*</sup> the number on slide is not accurate

### Equine Hospitals in Japan

Equine Surgical Facility (