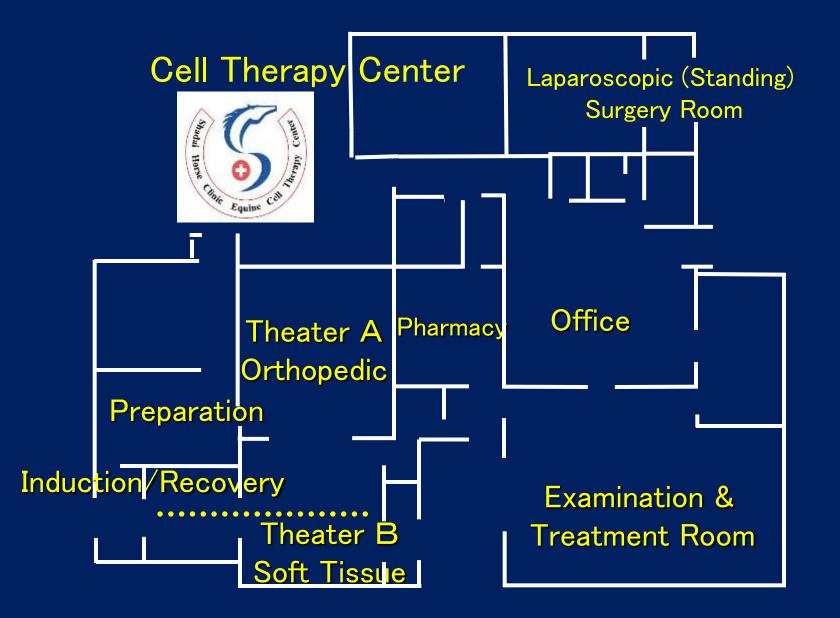

ay, Ultrasound, Endoscope, etc.
 Treated by Surgery under General Anesthesia
 Hospitalization for post Op. & serious Sickness (IM)
Equine General Hospital
 Surgery
  (Orthopedic/Abdominal/Upper Respiratory/Etc.)
  Internal Medicine, Pediatrics, Obstetrics
  Ophthalmology, Dermatology, Etc. Radiology
```

### Shadai Horse Clinic (2)

- Over 700 Surgical Cases under general anesthesia a Year
- 2,000 Referred Cases a Year
- Ambulatory Service to near Farms
- Horse Insurance
- 4 Equine Veterinary Surgeons & Me (over 10,000)
   2 Surgeons with over 1,000/2,000 Surgical cases
- 3 Veterinary Technicians & 1 Office Worker
- 2 Farriers

### Team(Family) Shadai Horse Clinic





#### Shadai Horse Clinic Northern Farm Airport (Thoroughbred Training Farm )









#### Sketch of Shadai Horse Clinic



### Main Equine Surgery @ SHC

Surgical Cases under General Anesthesia

12,283 (horses) ~2017

- Arthroscopic Surgery 5,012
- Limb Corrective Surgery 1,345

(included Implant Removal)

Upper Airway Surgery 1,024

Laryngeal Prosthesis Endoscopic Laser Surgery

- Laparotomy 788
- Wound Closure 599
- Fracture Repair (Internal Fixation) 360
- Laparoscopic Surgery 73