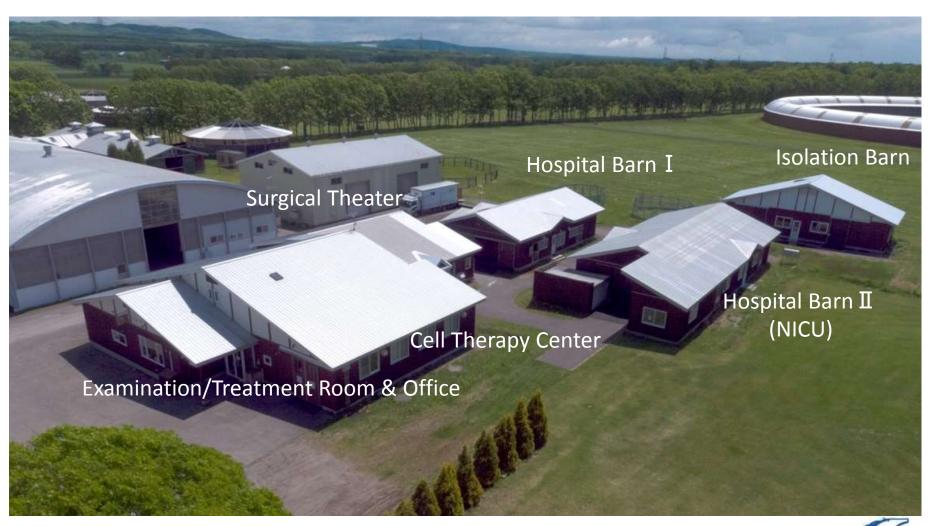

rral Veterinarian
 Diagnosed by latest X-ray, Ultrasound, Endoscope, etc.
 Treated by Surgery under General Anesthesia
 Hospitalization for post Op. & serious Sickness (IM)
Equine General Hospital
 Surgery
  (Orthopedic/Abdominal/Upper Respiratory/Etc.)
  Internal Medicine, Pediatrics, Obstetrics
  Ophthalmology, Dermatology, Etc. Radiology
```

### Shadai Horse Clinic (2)

- Over 700 Surgical Cases under general anesthesia a Year
- 2,000 Referred Cases a Year
- Ambulatory Service to near Farms
- Horse Insurance
- 4 Equine Veterinary Surgeons & Me (over 10,000)
   2 Surgeons with over 1,000/2,000 Surgical cases
- 3 Veterinary Technicians & 1 Office Worker
- 2 Farriers

### Team(Family) Shadai Horse Clinic





#### Shadai Horse Clinic Northern Farm Airport (Thoroughbred Training Farm )









#### Sketch of Shadai Horse Clinic



### Main Equine Surgery @ SHC

Surgical Cases under General Anesthesia

12,283 (horses) ~2017

- Arthroscopic Surgery 5,012
- Limb Corrective Surgery 1,345

(included Implant Removal)

Upper Airway Surgery 1,024

Laryngeal Prosthesis Endoscopic Laser Surgery

- Laparotomy 788
- Wound Closure 599
- Fracture Repair (Internal Fixation) 360
- Laparoscopic Surgery 73